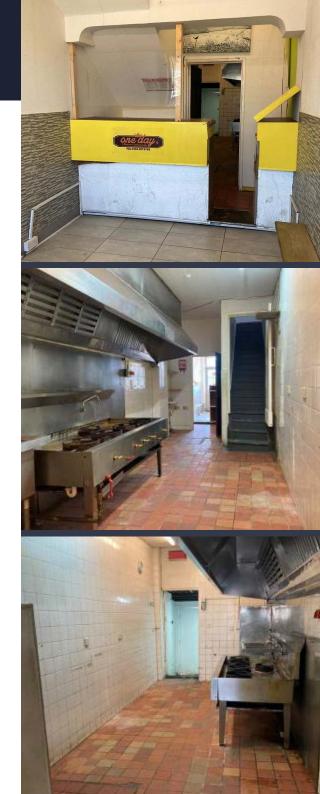

#### **DESCRIPTION**

This hot food takeaway unit is located in a busy suburban retail parade with parking to the front. The unit comprises of a ground floor sales/kitchen area together with first floor ancillary accommodation. The unit benefits from being partially fitted with some kitchen equipment. Deliveries are at ground floor level from the rear shared service yard.