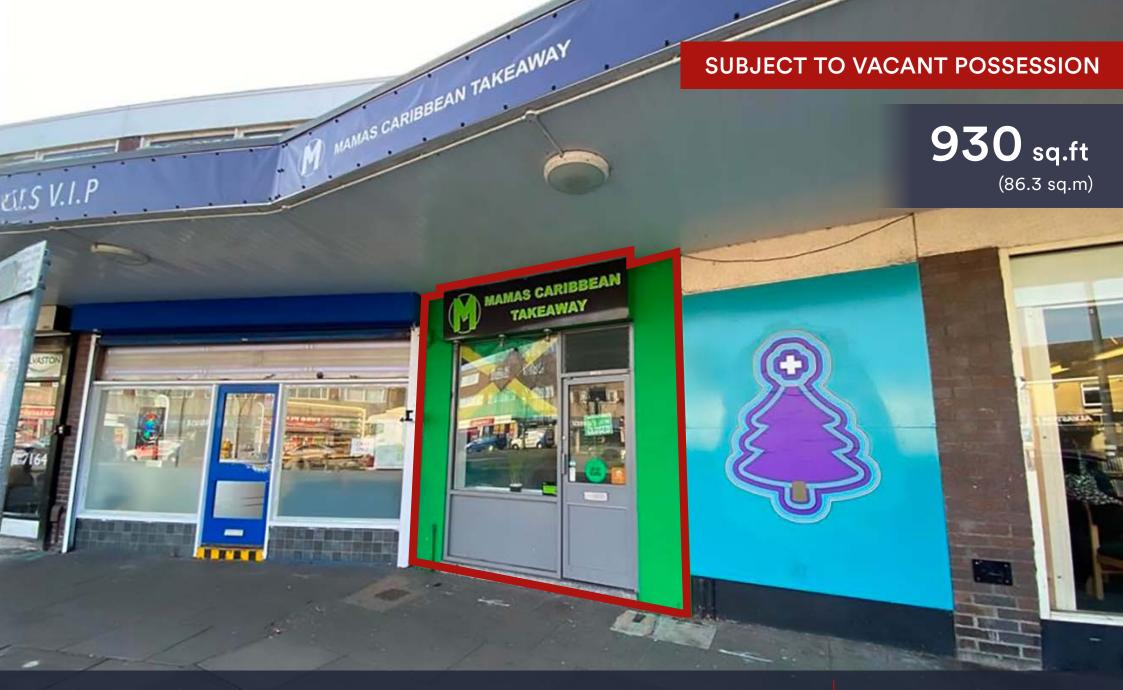

#### **DESCRIPTION**

This hot food takeaway unit is located in a busy suburban retail parade with parking to the front. The unit comprises of a ground floor sales/kitchen area together with first floor ancillary accommodation. The unit benefits from being partially fitted with some kitchen equipment. Deliveries are at ground floor level from the rear shared service yard.

The premises are located on London Road (A6) immediately adjacent to the library and close to Tesco Express and Iceland. Other nearby occupiers include Card Factory, Subway, Lighthouse, Boots and Birds Bakery. Alvaston is a busy neighbourhood retail location situated approximately 3 miles east of Derby city centre.

#### **UNIT SIZE**

| Areas (approx. NIA) | Sq.ft | Sq.m |
|---------------------|-------|------|
| GF Sales            | 321   | 29.8 |
| GF Storage          | 48    | 4.4  |
| FF Ancillary        | 561   | 52   |
| TOTAL               | 930   | 86.3 |