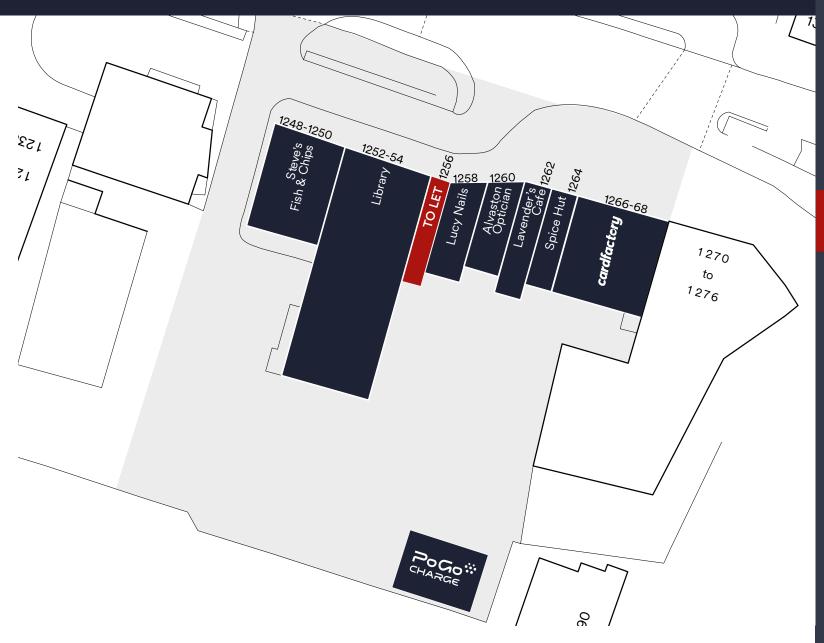

The premises are located on London Road (A6) immediately adjacent to the library and close to Tesco Express and Iceland. Other nearby occupiers include Card Factory, Subway, Lighthouse, Boots and Birds Bakery. Alvaston is a busy neighbourhood retail location situated approximately 3 miles east of Derby city centre.

# **SITE PLAN**

Kristien Neve 07778 140 729 KNeve@lcpproperties.co.uk

Viewing Strictly via prior appointment with the appointed agents